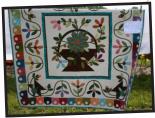

# **Attention Local Quilters!**

Interested in showing off your favorite quilts? Bring your quilts into Gone To Pieces Quilt Shop in Kimball and we'll display them proudly at the Quilts and Wines event!

### **Display Categories**

- Bed Quilts (Twin, Full, Queen, King)
- Lap Quilts/Wall Hangings (30-60 inches)
- Miniatures/Wall Hangings (up to 30 inches)